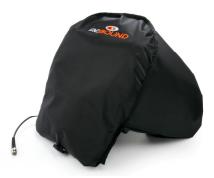

# The Shoulder Garment

10" x 10" x 14" **Dimensions** 

One size fits all Fits both right and left shoulder

Weight 2 lbs.

**ReBound ReGenerator** 

**Back Therapy Garment** 

**Cylindrical Therapy Garments** 

**Shoulder Therapy Garment**