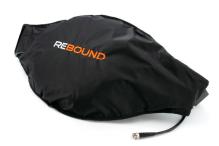

# The Back Therapy Garment

17" x 10" x 3" Dimensions: Plus Belt Waist Sizes: 28 to 54 inches Weight: 1.5 lbs.