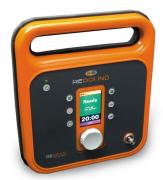

# The ReBound ReGenerator

Operating Frequency: 13.56 MHz (+,-) 3kHz RF Power: 5 to 35 watts Duty Cycle: Continuous Wave

RF Connector: **BNC** 

Impedance: 50 Ohms nominal

11"x9"x6"

Load Standing Wave Ratio: 1.6:1 max AC power requirements: 117 VAC, 47-63 Hz 1.5 amps 3.5 lbs. Weight:

### General

Dimensions:

Input Frequency: 13.56 MHz Power Capability: 35 watts nominal

Input Connector: **BNC** Impedance: 50 Ohms Nominal

Standing Wave Ratio

Fully Loaded: <1.6:1