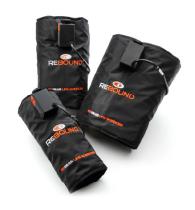

# **Cylindrical Therapy Garments** 9 sizes available

Dimensions:

Nominal Length: 13 inches Circumference: 11,13,15,18,21,23,27,30,33 inches

Weight: 1 lb.